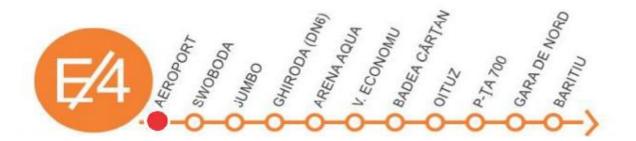

# **1.1.** Public transportation

Bus no. E4 barred 2 connects the airport to the central area of the city and the main railway station (Gara de Nord Timisoara). The bus station is located right outside the airport. Tickets are only available for purchase from the kiosks inside the airport or via application ("24pay" for Android and Ios). The price of a one-way ticket is 2 lei (less than 1 euro). Tickets have to be validated after boarding the bus.

In order to get to the central area of the city, you need to get off the bus once you reach station "Piata 700". You can find a representation of the bus route below: